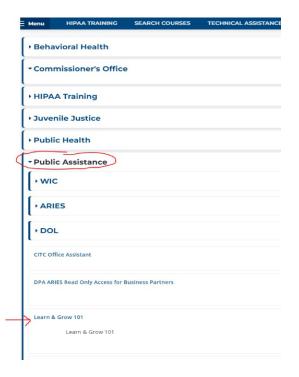

Step 2: Once on the site, create an account and then sign in.

**Step 3:** The Learn & Grow 101 training can be found by clicking on "Find Your Course Here" and then under the "Public Assistance" Section (Can also use search courses bar and click GO). Complete these same steps to search for Early Learning Guidelines and Core Knowledge Competencies.