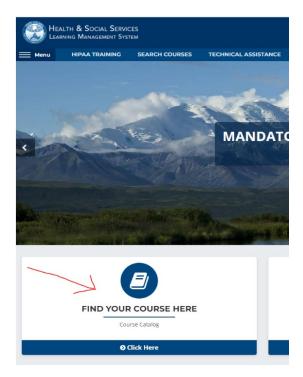

Step 2: Once on the site, create an account and then sign in.

**Step 3:** The Learn & Grow 101 training can be found by clicking on "Find Your Course Here" and then under the "Public Assistance" Section (Can also use search courses bar and click GO). Complete these same steps to search for Early Learning Guidelines and Core Knowledge Competencies.