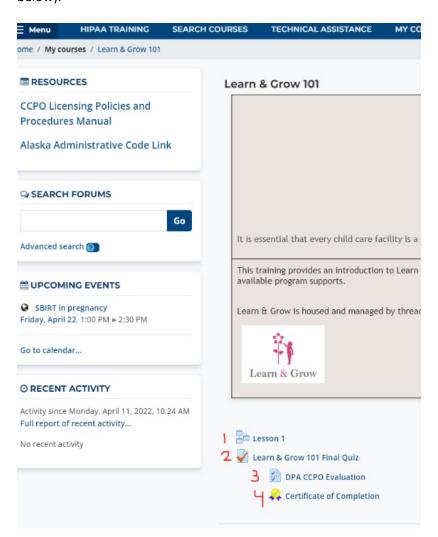

**Step 4:** Providers will need to complete Lesson 1, the Learn & Grow 101 Final Quiz and the DPA CCPO Evaluation before they are able to download/print their Certificate of Completion. (Pictures below).